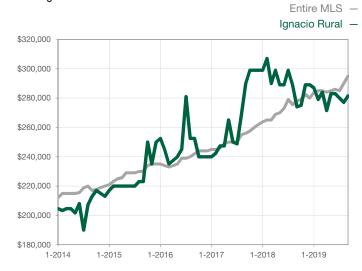

|                                      |  |
| Cumulative Days on Market Until Sale | 0         | 0    |                                      | 0            | 0            |                                      |  |
| Inventory of Homes for Sale          | 0         | 0    |                                      |              |              |                                      |  |
| Months Supply of Inventory           | 0.0       | 0.0  |                                      |              |              |                                      |  |

<sup>\*</sup> Does not account for seller concessions and/or down payment assistance. | Activity for one month can sometimes look extreme due to small sample size.

## **Median Sales Price - Single Family**

Rolling 12-Month Calculation



## Median Sales Price – Townhouse-Condo

Rolling 12-Month Calculation