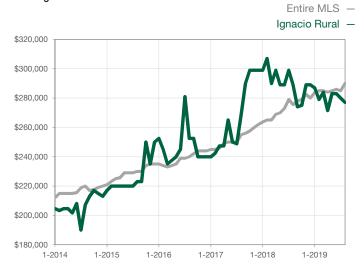

0            | 0            |                                      |  |
| Cumulative Days on Market Until Sale | 0      | 0    |                                      | 0            | 0            |                                      |  |
| Inventory of Homes for Sale          | 0      | 0    |                                      |              |              |                                      |  |
| Months Supply of Inventory           | 0.0    | 0.0  |                                      |              |              |                                      |  |

\* Does not account for seller concessions and/or down payment assistance. | Activity for one month can sometimes look extreme due to small sample size.

## Median Sales Price - Single Family Rolling 12-Month Calculation



## Median Sales Price - Townhouse-Condo Rolling 12-Month Calculation