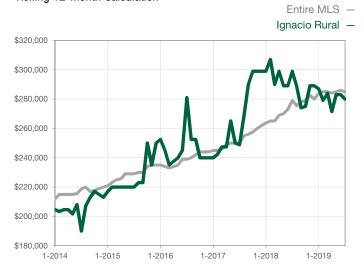

| 0            | 0            |                                      |  |
| Cumulative Days on Market Until Sale | 0    | 0    |                                      | 0            | 0            |                                      |  |
| Inventory of Homes for Sale          | 0    | 0    |                                      |              |              |                                      |  |
| Months Supply of Inventory           | 0.0  | 0.0  |                                      |              |              |                                      |  |

\* Does not account for seller concessions and/or down payment assistance. | Activity for one month can sometimes look extreme due to small sample size.

## Median Sales Price – Single Family Rolling 12-Month Calculation



## Median Sales Price – Townhouse-Condo Rolling 12-Month Calculation