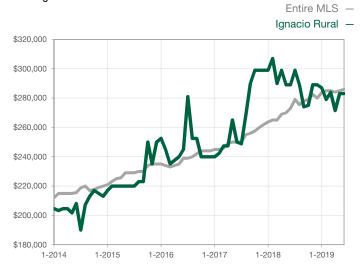

| 0            | 0            |                                      |  |
| Cumulative Days on Market Until Sale | 0    | 0    |                                      | 0            | 0            |                                      |  |
| Inventory of Homes for Sale          | 0    | 0    |                                      |              |              |                                      |  |
| Months Supply of Inventory           | 0.0  | 0.0  |                                      |              |              |                                      |  |

\* Does not account for seller concessions and/or down payment assistance. | Activity for one month can sometimes look extreme due to small sample size.

## Median Sales Price – Single Family Rolling 12-Month Calculation



## Median Sales Price – Townhouse-Condo Rolling 12-Month Calculation