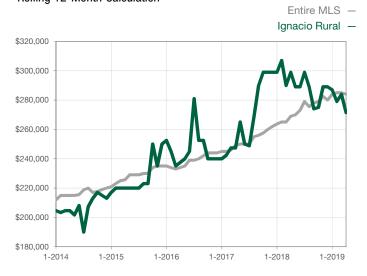

| 0            | 0            |                                      |  |
| Cumulative Days on Market Until Sale | 0     | 0    |                                      | 0            | 0            |                                      |  |
| Inventory of Homes for Sale          | 0     | 0    |                                      |              |              |                                      |  |
| Months Supply of Inventory           | 0.0   | 0.0  |                                      |              |              |                                      |  |

\* Does not account for seller concessions and/or down payment assistance. | Activity for one month can sometimes look extreme due to small sample size.

## Median Sales Price - Single Family Rolling 12-Month Calculation



## Median Sales Price - Townhouse-Condo **Rolling 12-Month Calculation**