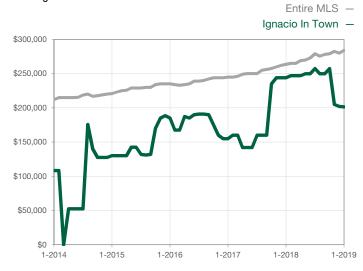

| 0            | 0            |                                   |  |
| Cumulative Days on Market Until Sale | 0       | 0    |                                   | 0            | 0            |                                   |  |
| Inventory of Homes for Sale          | 0       | 0    |                                   |              |              |                                   |  |
| Months Supply of Inventory           | 0.0     | 0.0  |                                   |              |              |                                   |  |

<sup>\*</sup> Does not account for seller concessions and/or down payment assistance. | Activity for one month can sometimes look extreme due to small sample size.

## **Median Sales Price - Single Family**

Rolling 12-Month Calculation



## Median Sales Price - Townhouse-Condo

Rolling 12-Month Calculation