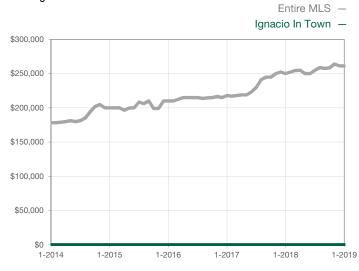

Cumulative Days on Market Until Sale | 0       | 0    |                                   | 0            | 0            |                                   |  |
| Inventory of Homes for Sale          | 0       | 0    |                                   |              |              |                                   |  |
| Months Supply of Inventory           | 0.0     | 0.0  |                                   |              |              |                                   |  |

<sup>\*</sup> Does not account for seller concessions and/or down payment assistance. | Activity for one month can sometimes look extreme due to small sample size.

## **Median Sales Price - Single Family**

Rolling 12-Month Calculation



## Median Sales Price - Townhouse-Condo

Rolling 12-Month Calculation