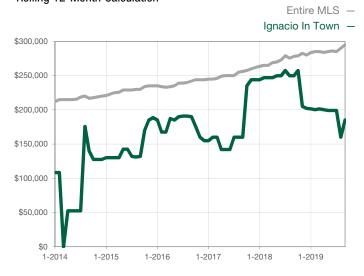

| 0            |                                      |  |
| Cumulative Days on Market Until Sale | 0         | 0    |                                      | 0            | 0            |                                      |  |
| Inventory of Homes for Sale          | 0         | 0    |                                      |              |              |                                      |  |
| Months Supply of Inventory           | 0.0       | 0.0  |                                      |              |              |                                      |  |

\* Does not account for seller concessions and/or down payment assistance. | Activity for one month can sometimes look extreme due to small sample size.

## Median Sales Price - Single Family Rolling 12-Month Calculation



## Median Sales Price - Townhouse-Condo Rolling 12-Month Calculation