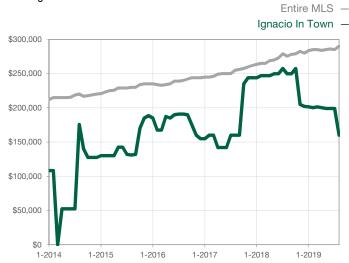

0            |                                      |  |
| Cumulative Days on Market Until Sale | 0      | 0    |                                      | 0            | 0            |                                      |  |
| Inventory of Homes for Sale          | 0      | 0    |                                      |              |              |                                      |  |
| Months Supply of Inventory           | 0.0    | 0.0  |                                      |              |              |                                      |  |

<sup>\*</sup> Does not account for seller concessions and/or down payment assistance. | Activity for one month can sometimes look extreme due to small sample size.

## **Median Sales Price - Single Family**

Rolling 12-Month Calculation



## Median Sales Price - Townhouse-Condo

Rolling 12-Month Calculation