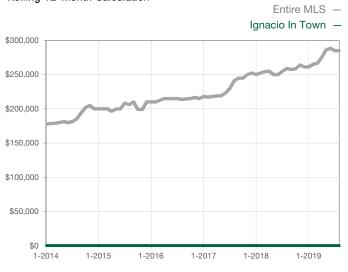

s on Market Until Sale | 0      | 0    |                                      | 0            | 0            |                                      |  |
| Inventory of Homes for Sale          | 0      | 0    |                                      |              |              |                                      |  |
| Months Supply of Inventory           | 0.0    | 0.0  |                                      |              |              |                                      |  |

<sup>\*</sup> Does not account for seller concessions and/or down payment assistance. | Activity for one month can sometimes look extreme due to small sample size.

## **Median Sales Price - Single Family**

Rolling 12-Month Calculation



## Median Sales Price - Townhouse-Condo

Rolling 12-Month Calculation