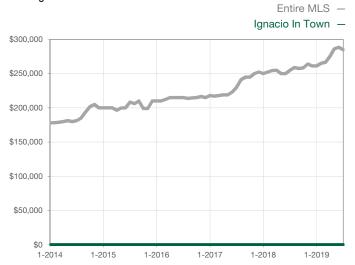

|  |
| Cumulative Days on Market Until Sale | 0    | 0    |                                      | 0            | 0            |                                      |  |
| Inventory of Homes for Sale          | 0    | 0    |                                      |              |              |                                      |  |
| Months Supply of Inventory           | 0.0  | 0.0  |                                      |              |              |                                      |  |

\* Does not account for seller concessions and/or down payment assistance. | Activity for one month can sometimes look extreme due to small sample size.

## Median Sales Price - Single Family Rolling 12-Month Calculation



## Median Sales Price - Townhouse-Condo Rolling 12-Month Calculation