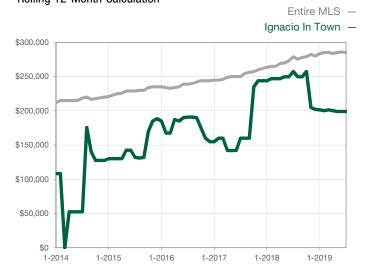

| 0            | 0            |                                      |  |
| Cumulative Days on Market Until Sale | 0    | 0    |                                      | 0            | 0            |                                      |  |
| Inventory of Homes for Sale          | 0    | 0    |                                      |              |              |                                      |  |
| Months Supply of Inventory           | 0.0  | 0.0  |                                      |              |              |                                      |  |

\* Does not account for seller concessions and/or down payment assistance. | Activity for one month can sometimes look extreme due to small sample size.

## Median Sales Price - Single Family Rolling 12-Month Calculation



## Median Sales Price - Townhouse-Condo Rolling 12-Month Calculation