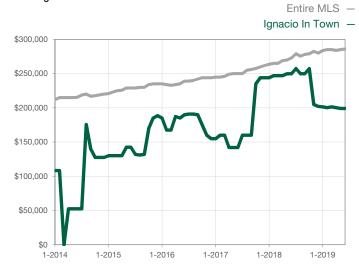

| 0            |                                      |  |
| Cumulative Days on Market Until Sale | 0    | 0    |                                      | 0            | 0            |                                      |  |
| Inventory of Homes for Sale          | 0    | 0    |                                      |              |              |                                      |  |
| Months Supply of Inventory           | 0.0  | 0.0  |                                      |              |              |                                      |  |

<sup>\*</sup> Does not account for seller concessions and/or down payment assistance. | Activity for one month can sometimes look extreme due to small sample size.

## **Median Sales Price - Single Family**

Rolling 12-Month Calculation



## Median Sales Price - Townhouse-Condo

Rolling 12-Month Calculation