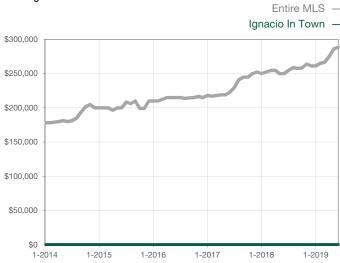

ve Days on Market Until Sale | 0    | 0    |                                      | 0            | 0            |                                      |  |
| Inventory of Homes for Sale          | 0    | 0    |                                      |              |              |                                      |  |
| Months Supply of Inventory           | 0.0  | 0.0  |                                      |              |              |                                      |  |

<sup>\*</sup> Does not account for seller concessions and/or down payment assistance. | Activity for one month can sometimes look extreme due to small sample size.

## **Median Sales Price - Single Family**

Rolling 12-Month Calculation



## Median Sales Price - Townhouse-Condo

Rolling 12-Month Calculation