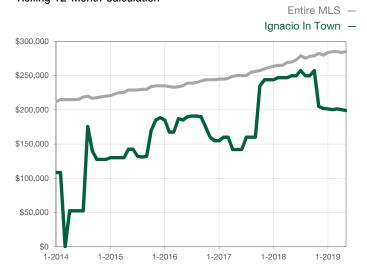

| 0            | 0            |                                      |  |
| Cumulative Days on Market Until Sale | 0    | 0    |                                      | 0            | 0            |                                      |  |
| Inventory of Homes for Sale          | 0    | 0    |                                      |              |              |                                      |  |
| Months Supply of Inventory           | 0.0  | 0.0  |                                      |              |              |                                      |  |

\* Does not account for seller concessions and/or down payment assistance. | Activity for one month can sometimes look extreme due to small sample size.

## Median Sales Price - Single Family Rolling 12-Month Calculation



## Median Sales Price - Townhouse-Condo Rolling 12-Month Calculation