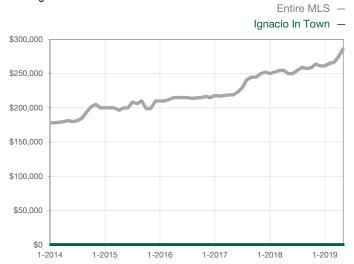

|  |
| Cumulative Days on Market Until Sale | 0    | 0    |                                      | 0            | 0            |                                      |  |
| Inventory of Homes for Sale          | 0    | 0    |                                      |              |              |                                      |  |
| Months Supply of Inventory           | 0.0  | 0.0  |                                      |              |              |                                      |  |

\* Does not account for seller concessions and/or down payment assistance. | Activity for one month can sometimes look extreme due to small sample size.

## Median Sales Price - Single Family Rolling 12-Month Calculation



## Median Sales Price - Townhouse-Condo Rolling 12-Month Calculation