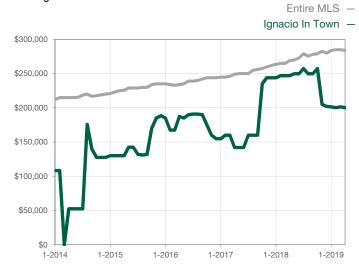

| 0            |                                      |  |
| Cumulative Days on Market Until Sale | 0     | 0    |                                      | 0            | 0            |                                      |  |
| Inventory of Homes for Sale          | 0     | 0    |                                      |              |              |                                      |  |
| Months Supply of Inventory           | 0.0   | 0.0  |                                      |              |              |                                      |  |

<sup>\*</sup> Does not account for seller concessions and/or down payment assistance. | Activity for one month can sometimes look extreme due to small sample size.

## **Median Sales Price - Single Family**

Rolling 12-Month Calculation



## Median Sales Price - Townhouse-Condo

Rolling 12-Month Calculation