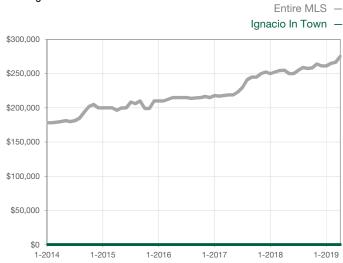

Days on Market Until Sale | 0     | 0    |                                      | 0            | 0            |                                      |  |
| Inventory of Homes for Sale          | 0     | 0    |                                      |              |              |                                      |  |
| Months Supply of Inventory           | 0.0   | 0.0  |                                      |              |              |                                      |  |

<sup>\*</sup> Does not account for seller concessions and/or down payment assistance. | Activity for one month can sometimes look extreme due to small sample size.

## **Median Sales Price - Single Family**

Rolling 12-Month Calculation



## Median Sales Price - Townhouse-Condo

Rolling 12-Month Calculation