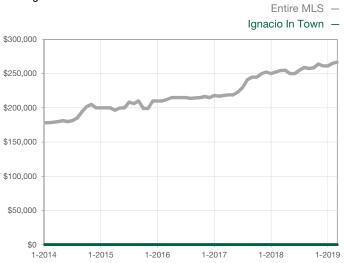

mulative Days on Market Until Sale | 0     | 0    |                                   | 0            | 0            |                                      |  |
| Inventory of Homes for Sale          | 0     | 0    |                                   |              |              |                                      |  |
| Months Supply of Inventory           | 0.0   | 0.0  |                                   |              |              |                                      |  |

<sup>\*</sup> Does not account for seller concessions and/or down payment assistance. | Activity for one month can sometimes look extreme due to small sample size.

## **Median Sales Price - Single Family**

Rolling 12-Month Calculation



## Median Sales Price - Townhouse-Condo

Rolling 12-Month Calculation