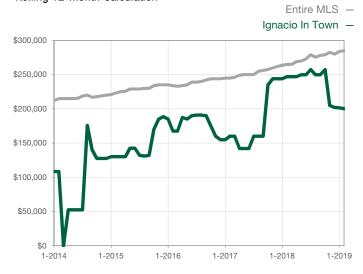

| 0            |                                      |  |
| Cumulative Days on Market Until Sale | 0        | 0    |                                      | 0            | 0            |                                      |  |
| Inventory of Homes for Sale          | 0        | 0    |                                      |              |              |                                      |  |
| Months Supply of Inventory           | 0.0      | 0.0  |                                      |              |              |                                      |  |

\* Does not account for seller concessions and/or down payment assistance. | Activity for one month can sometimes look extreme due to small sample size.

## Median Sales Price - Single Family Rolling 12-Month Calculation



## Median Sales Price - Townhouse-Condo Rolling 12-Month Calculation