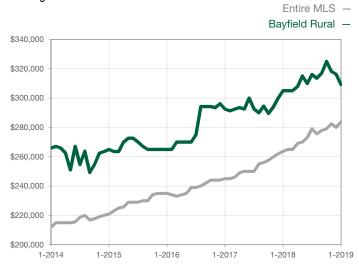

| 0            |                                      |  |
| Cumulative Days on Market Until Sale | 0       | 0    |                                      | 0            | 0            |                                      |  |
| Inventory of Homes for Sale          | 0       | 0    |                                      |              |              |                                      |  |
| Months Supply of Inventory           | 0.0     | 0.0  |                                      |              |              |                                      |  |

\* Does not account for seller concessions and/or down payment assistance. | Activity for one month can sometimes look extreme due to small sample size.

## Median Sales Price - Single Family Rolling 12-Month Calculation



## Median Sales Price - Townhouse-Condo Rolling 12-Month Calculation