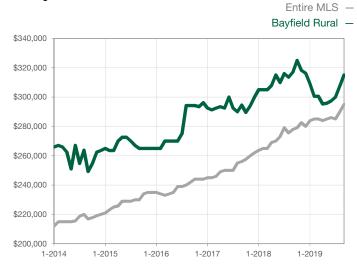

|                                      |  |
| Cumulative Days on Market Until Sale | 0         | 0    |                                      | 0            | 0            |                                      |  |
| Inventory of Homes for Sale          | 0         | 0    |                                      |              |              |                                      |  |
| Months Supply of Inventory           | 0.0       | 0.0  |                                      |              |              |                                      |  |

<sup>\*</sup> Does not account for seller concessions and/or down payment assistance. | Activity for one month can sometimes look extreme due to small sample size.

## **Median Sales Price - Single Family**

Rolling 12-Month Calculation



## **Median Sales Price - Townhouse-Condo**

Rolling 12-Month Calculation