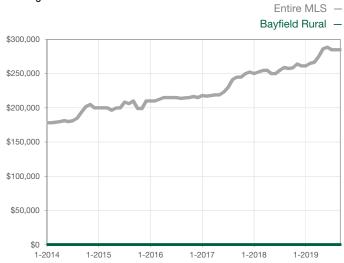

ntil Sale | 0         | 0    |                                      | 0            | 0            |                                      |  |
| Inventory of Homes for Sale          | 0         | 0    |                                      |              |              |                                      |  |
| Months Supply of Inventory           | 0.0       | 0.0  |                                      |              |              |                                      |  |

<sup>\*</sup> Does not account for seller concessions and/or down payment assistance. | Activity for one month can sometimes look extreme due to small sample size.

## **Median Sales Price - Single Family**

Rolling 12-Month Calculation



## **Median Sales Price - Townhouse-Condo**

Rolling 12-Month Calculation