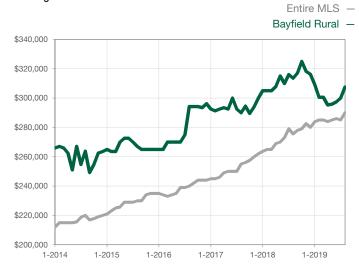

| 0            |                                      |  |
| Cumulative Days on Market Until Sale | 0      | 0    |                                      | 0            | 0            |                                      |  |
| Inventory of Homes for Sale          | 0      | 0    |                                      |              |              |                                      |  |
| Months Supply of Inventory           | 0.0    | 0.0  |                                      |              |              |                                      |  |

<sup>\*</sup> Does not account for seller concessions and/or down payment assistance. | Activity for one month can sometimes look extreme due to small sample size.

## Median Sales Price - Single Family

Rolling 12-Month Calculation



## **Median Sales Price - Townhouse-Condo**

Rolling 12-Month Calculation