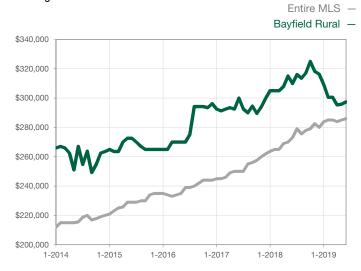

| 0            |                                      |  |
| Cumulative Days on Market Until Sale | 0    | 0    |                                      | 0            | 0            |                                      |  |
| Inventory of Homes for Sale          | 0    | 0    |                                      |              |              |                                      |  |
| Months Supply of Inventory           | 0.0  | 0.0  |                                      |              |              |                                      |  |

<sup>\*</sup> Does not account for seller concessions and/or down payment assistance. | Activity for one month can sometimes look extreme due to small sample size.

## Median Sales Price - Single Family

Rolling 12-Month Calculation



## Median Sales Price – Townhouse-Condo

Rolling 12-Month Calculation