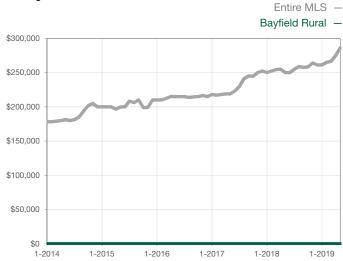

ays on Market Until Sale | 0    | 0    |                                      | 0            | 0            |                                      |  |
| Inventory of Homes for Sale          | 0    | 0    |                                      |              |              |                                      |  |
| Months Supply of Inventory           | 0.0  | 0.0  |                                      |              |              |                                      |  |

<sup>\*</sup> Does not account for seller concessions and/or down payment assistance. | Activity for one month can sometimes look extreme due to small sample size.

## **Median Sales Price - Single Family**

Rolling 12-Month Calculation



## **Median Sales Price - Townhouse-Condo**

Rolling 12-Month Calculation