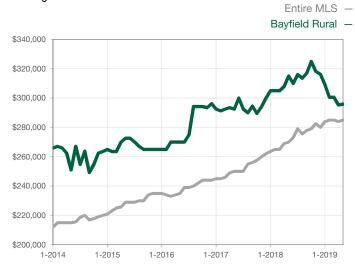

| 0            |                                      |  |
| Cumulative Days on Market Until Sale | 0    | 0    |                                      | 0            | 0            |                                      |  |
| Inventory of Homes for Sale          | 0    | 0    |                                      |              |              |                                      |  |
| Months Supply of Inventory           | 0.0  | 0.0  |                                      |              |              |                                      |  |

<sup>\*</sup> Does not account for seller concessions and/or down payment assistance. | Activity for one month can sometimes look extreme due to small sample size.

## **Median Sales Price - Single Family**

Rolling 12-Month Calculation



## **Median Sales Price - Townhouse-Condo**

Rolling 12-Month Calculation