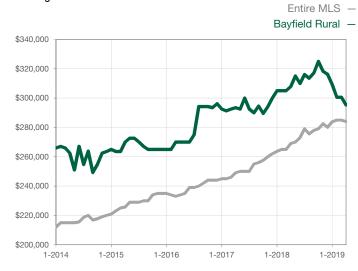

| 0            |                                      |  |
| Cumulative Days on Market Until Sale | 0     | 0    |                                      | 0            | 0            |                                      |  |
| Inventory of Homes for Sale          | 0     | 0    |                                      |              |              |                                      |  |
| Months Supply of Inventory           | 0.0   | 0.0  |                                      |              |              |                                      |  |

<sup>\*</sup> Does not account for seller concessions and/or down payment assistance. | Activity for one month can sometimes look extreme due to small sample size.

## **Median Sales Price - Single Family**

Rolling 12-Month Calculation



## **Median Sales Price - Townhouse-Condo**

Rolling 12-Month Calculation