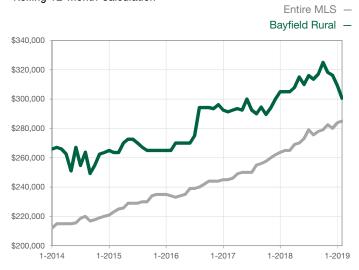

| 0            |                                      |  |
| Cumulative Days on Market Until Sale | 0        | 0    |                                      | 0            | 0            |                                      |  |
| Inventory of Homes for Sale          | 0        | 0    |                                      |              |              |                                      |  |
| Months Supply of Inventory           | 0.0      | 0.0  |                                      |              |              |                                      |  |

\* Does not account for seller concessions and/or down payment assistance. | Activity for one month can sometimes look extreme due to small sample size.

## Median Sales Price – Single Family Rolling 12-Month Calculation



## Median Sales Price – Townhouse-Condo Rolling 12-Month Calculation