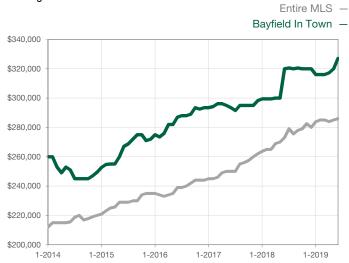

| 186          | + 264.7%                             |  |
| Cumulative Days on Market Until Sale | 0    | 0    |                                      | 51           | 186          | + 264.7%                             |  |
| Inventory of Homes for Sale          | 0    | 5    |                                      |              |              |                                      |  |
| Months Supply of Inventory           | 0.0  | 3.3  |                                      |              |              |                                      |  |

<sup>\*</sup> Does not account for seller concessions and/or down payment assistance. | Activity for one month can sometimes look extreme due to small sample size.

## **Median Sales Price - Single Family**

Rolling 12-Month Calculation



## Median Sales Price – Townhouse-Condo

Rolling 12-Month Calculation