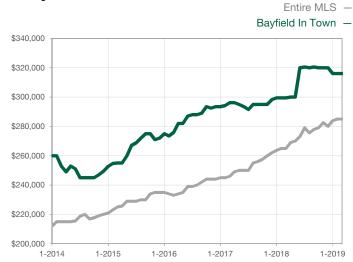

| + 264.7%                             |  |
| Cumulative Days on Market Until Sale | 0     | 186       |                                      | 51           | 186          | + 264.7%                             |  |
| Inventory of Homes for Sale          | 0     | 1         |                                      |              |              |                                      |  |
| Months Supply of Inventory           | 0.0   | 0.7       |                                      |              |              |                                      |  |

<sup>\*</sup> Does not account for seller concessions and/or down payment assistance. | Activity for one month can sometimes look extreme due to small sample size.

## **Median Sales Price - Single Family**

Rolling 12-Month Calculation



## **Median Sales Price - Townhouse-Condo**

Rolling 12-Month Calculation