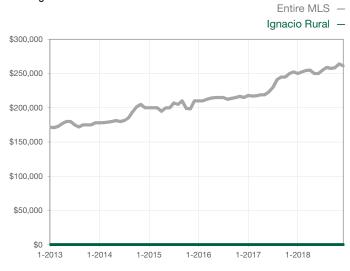

t Until Sale | 0        | 0    |                                      | 0            | 0            |                                      |  |
| Inventory of Homes for Sale          | 0        | 0    |                                      |              |              |                                      |  |
| Months Supply of Inventory           | 0.0      | 0.0  |                                      |              |              |                                      |  |

<sup>\*</sup> Does not account for seller concessions and/or down payment assistance. | Activity for one month can sometimes look extreme due to small sample size.

## **Median Sales Price - Single Family**

Rolling 12-Month Calculation



## **Median Sales Price - Townhouse-Condo**

Rolling 12-Month Calculation