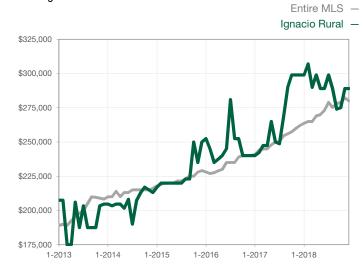

|                                      |  |
| Cumulative Days on Market Until Sale | 0        | 0    |                                      | 0            | 0            |                                      |  |
| Inventory of Homes for Sale          | 0        | 0    |                                      |              |              |                                      |  |
| Months Supply of Inventory           | 0.0      | 0.0  |                                      |              |              |                                      |  |

<sup>\*</sup> Does not account for seller concessions and/or down payment assistance. | Activity for one month can sometimes look extreme due to small sample size.

## **Median Sales Price - Single Family**

Rolling 12-Month Calculation



## **Median Sales Price - Townhouse-Condo**

Rolling 12-Month Calculation