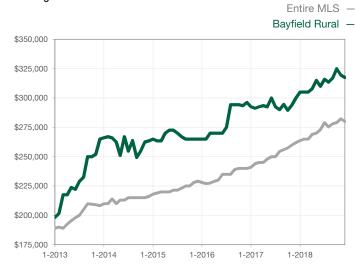

|                                      |  |
| Cumulative Days on Market Until Sale | 0        | 0    |                                      | 0            | 0            |                                      |  |
| Inventory of Homes for Sale          | 0        | 0    |                                      |              |              |                                      |  |
| Months Supply of Inventory           | 0.0      | 0.0  |                                      |              |              |                                      |  |

<sup>\*</sup> Does not account for seller concessions and/or down payment assistance. | Activity for one month can sometimes look extreme due to small sample size.

## **Median Sales Price - Single Family**

Rolling 12-Month Calculation



## **Median Sales Price - Townhouse-Condo**

Rolling 12-Month Calculation