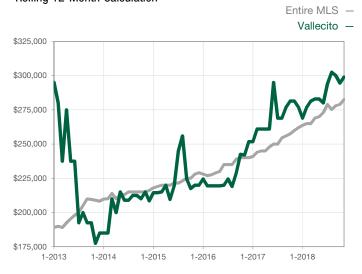

| 0            |                                      |  |
| Cumulative Days on Market Until Sale | 0        | 0    |                                      | 0            | 0            |                                      |  |
| Inventory of Homes for Sale          | 0        | 0    |                                      |              |              |                                      |  |
| Months Supply of Inventory           | 0.0      | 0.0  |                                      |              |              |                                      |  |

\* Does not account for seller concessions and/or down payment assistance. | Activity for one month can sometimes look extreme due to small sample size.

## Median Sales Price – Single Family Rolling 12-Month Calculation



## Median Sales Price – Townhouse-Condo Rolling 12-Month Calculation