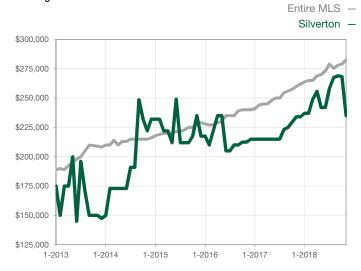

| 0            | - 100.0%                             |
| Cumulative Days on Market Until Sale | 0        | 0    |                                      | 59           | 0            | - 100.0%                             |
| Inventory of Homes for Sale          | 0        | 1    |                                      |              |              |                                      |
| Months Supply of Inventory           | 0.0      | 0.0  |                                      |              |              |                                      |

<sup>\*</sup> Does not account for seller concessions and/or down payment assistance. | Activity for one month can sometimes look extreme due to small sample size.

## Median Sales Price – Single Family

Rolling 12-Month Calculation



## **Median Sales Price - Townhouse-Condo**

Rolling 12-Month Calculation