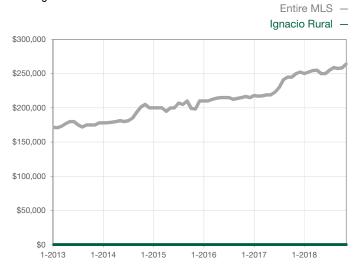

t Until Sale | 0        | 0    |                                      | 0            | 0            |                                      |  |
| Inventory of Homes for Sale          | 0        | 0    |                                      |              |              |                                      |  |
| Months Supply of Inventory           | 0.0      | 0.0  |                                      |              |              |                                      |  |

<sup>\*</sup> Does not account for seller concessions and/or down payment assistance. | Activity for one month can sometimes look extreme due to small sample size.

## **Median Sales Price - Single Family**

Rolling 12-Month Calculation



## **Median Sales Price - Townhouse-Condo**

Rolling 12-Month Calculation