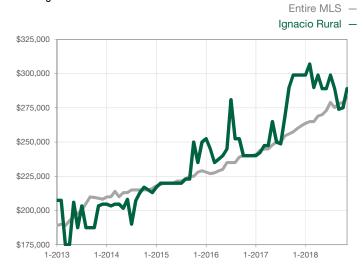

|                                      |  |
| Cumulative Days on Market Until Sale | 0        | 0    |                                      | 0            | 0            |                                      |  |
| Inventory of Homes for Sale          | 0        | 0    |                                      |              |              |                                      |  |
| Months Supply of Inventory           | 0.0      | 0.0  |                                      |              |              |                                      |  |

<sup>\*</sup> Does not account for seller concessions and/or down payment assistance. | Activity for one month can sometimes look extreme due to small sample size.

## **Median Sales Price - Single Family**

Rolling 12-Month Calculation



## **Median Sales Price - Townhouse-Condo**

Rolling 12-Month Calculation