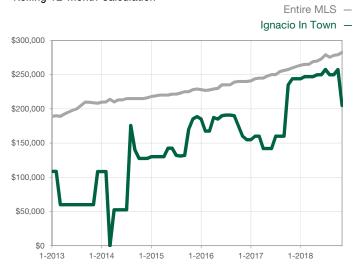

| 0            |                                      |  |
| Cumulative Days on Market Until Sale | 0        | 0    |                                      | 0            | 0            |                                      |  |
| Inventory of Homes for Sale          | 0        | 0    |                                      |              |              |                                      |  |
| Months Supply of Inventory           | 0.0      | 0.0  |                                      |              |              |                                      |  |

\* Does not account for seller concessions and/or down payment assistance. | Activity for one month can sometimes look extreme due to small sample size.

## Median Sales Price – Single Family Rolling 12-Month Calculation



## Median Sales Price – Townhouse-Condo Rolling 12-Month Calculation