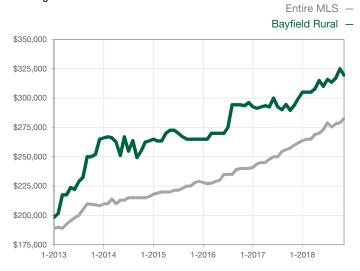

|                                      |  |
| Cumulative Days on Market Until Sale | 0        | 0    |                                      | 0            | 0            |                                      |  |
| Inventory of Homes for Sale          | 0        | 0    |                                      |              |              |                                      |  |
| Months Supply of Inventory           | 0.0      | 0.0  |                                      |              |              |                                      |  |

<sup>\*</sup> Does not account for seller concessions and/or down payment assistance. | Activity for one month can sometimes look extreme due to small sample size.

## **Median Sales Price - Single Family**

Rolling 12-Month Calculation



## **Median Sales Price - Townhouse-Condo**

Rolling 12-Month Calculation