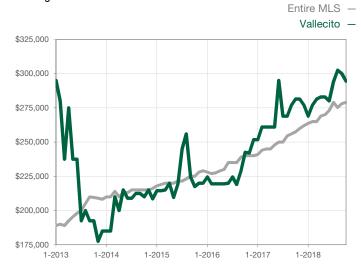

|                                      |  |
| Cumulative Days on Market Until Sale | 0       | 0    |                                      | 0            | 0            |                                      |  |
| Inventory of Homes for Sale          | 0       | 0    |                                      |              |              |                                      |  |
| Months Supply of Inventory           | 0.0     | 0.0  |                                      |              |              |                                      |  |

<sup>\*</sup> Does not account for seller concessions and/or down payment assistance. | Activity for one month can sometimes look extreme due to small sample size.

## **Median Sales Price - Single Family**

Rolling 12-Month Calculation



## **Median Sales Price - Townhouse-Condo**

Rolling 12-Month Calculation