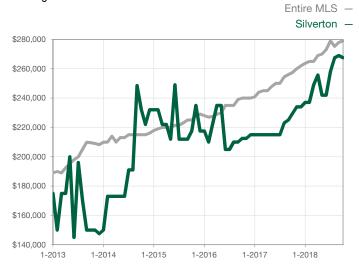

| 0            | - 100.0%                             |
| Cumulative Days on Market Until Sale | 0       | 0    |                                      | 59           | 0            | - 100.0%                             |
| Inventory of Homes for Sale          | 0       | 1    |                                      |              |              |                                      |
| Months Supply of Inventory           | 0.0     | 0.0  |                                      |              |              |                                      |

<sup>\*</sup> Does not account for seller concessions and/or down payment assistance. | Activity for one month can sometimes look extreme due to small sample size.

## **Median Sales Price - Single Family**

Rolling 12-Month Calculation



## Median Sales Price - Townhouse-Condo

Rolling 12-Month Calculation