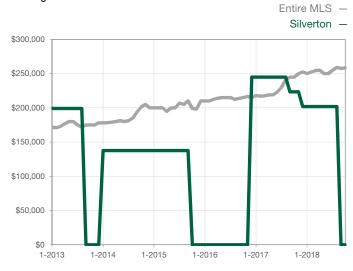

ve Days on Market Until Sale | 0       | 0    |                                      | 59           | 0            | - 100.0%                             |
| Inventory of Homes for Sale          | 0       | 1    |                                      |              |              |                                      |
| Months Supply of Inventory           | 0.0     | 0.0  |                                      |              |              |                                      |

<sup>\*</sup> Does not account for seller concessions and/or down payment assistance. | Activity for one month can sometimes look extreme due to small sample size.

## **Median Sales Price - Single Family**

Rolling 12-Month Calculation



## Median Sales Price - Townhouse-Condo

Rolling 12-Month Calculation