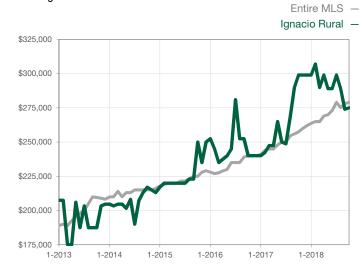

## **Median Sales Price - Single Family**

Rolling 12-Month Calculation

## **Ignacio Rural**

| Single Family                        | October   |           |                                   | Year to Date |              |                                      |  |
|--------------------------------------|-----------|-----------|-----------------------------------|--------------|--------------|--------------------------------------|--|
| Key Metrics                          | 2017      | 2018      | Percent Change from Previous Year | Thru 10-2017 | Thru 10-2018 | Percent Change<br>from Previous Year |  |
| New Listings                         | 3         | 4         | + 33.3%                           | 46           | 47           | + 2.2%                               |  |
| Sold Listings                        | 1         | 4         | + 300.0%                          | 18           | 24           | + 33.3%                              |  |
| Median Sales Price*                  | \$250,000 | \$262,500 | + 5.0%                            | \$325,000    | \$280,000    | - 13.8%                              |  |
| Average Sales Price*                 | \$250,000 | \$264,250 | + 5.7%                            | \$315,103    | \$322,969    | + 2.5%                               |  |
| Percent of List Price Received*      | 86.5%     | 95.4%     | + 10.3%                           | 95.0%        | 94.0%        | - 1.1%                               |  |
| Days on Market Until Sale            | 225       | 115       | - 48.9%                           | 180          | 163          | - 9.4%                               |  |
| Cumulative Days on Market Until Sale | 225       | 115       | - 48.9%                           | 179          | 189          | + 5.6%                               |  |
| Inventory of Homes for Sale          | 29        | 26        | - 10.3%                           |              |              |                                      |  |
| Months Supply of Inventory           | 11.3      | 10.6      | - 6.2%                            |              |              |                                      |  |