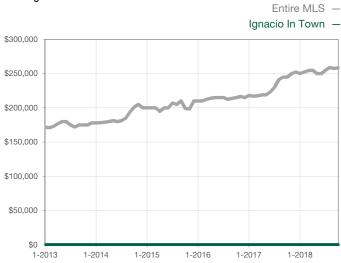

n Market Until Sale | 0       | 0    |                                      | 0            | 0            |                                      |  |
| Inventory of Homes for Sale          | 0       | 0    |                                      |              |              |                                      |  |
| Months Supply of Inventory           | 0.0     | 0.0  |                                      |              |              |                                      |  |

<sup>\*</sup> Does not account for seller concessions and/or down payment assistance. | Activity for one month can sometimes look extreme due to small sample size.

## **Median Sales Price - Single Family**

Rolling 12-Month Calculation



## Median Sales Price - Townhouse-Condo

Rolling 12-Month Calculation