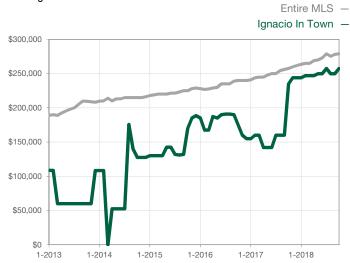

|                                      |  |
| Cumulative Days on Market Until Sale | 0       | 0    |                                      | 0            | 0            |                                      |  |
| Inventory of Homes for Sale          | 0       | 0    |                                      |              |              |                                      |  |
| Months Supply of Inventory           | 0.0     | 0.0  |                                      |              |              |                                      |  |

<sup>\*</sup> Does not account for seller concessions and/or down payment assistance. | Activity for one month can sometimes look extreme due to small sample size.

## **Median Sales Price - Single Family**

Rolling 12-Month Calculation



## Median Sales Price - Townhouse-Condo

Rolling 12-Month Calculation