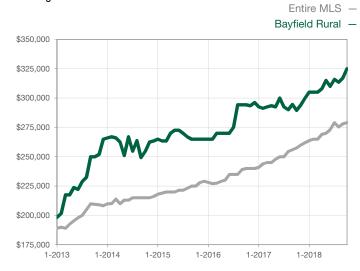

## **Median Sales Price - Single Family**

Rolling 12-Month Calculation

## **Bayfield Rural**

| Single Family                        | October   |           |                                      | Year to Date |              |                                      |  |
|--------------------------------------|-----------|-----------|--------------------------------------|--------------|--------------|--------------------------------------|--|
| Key Metrics                          | 2017      | 2018      | Percent Change<br>from Previous Year | Thru 10-2017 | Thru 10-2018 | Percent Change<br>from Previous Year |  |
| New Listings                         | 9         | 17        | + 88.9%                              | 187          | 187          | 0.0%                                 |  |
| Sold Listings                        | 14        | 6         | - 57.1%                              | 111          | 112          | + 0.9%                               |  |
| Median Sales Price*                  | \$233,250 | \$292,500 | + 25.4%                              | \$290,000    | \$324,500    | + 11.9%                              |  |
| Average Sales Price*                 | \$247,464 | \$299,000 | + 20.8%                              | \$321,280    | \$343,646    | + 7.0%                               |  |
| Percent of List Price Received*      | 97.7%     | 99.2%     | + 1.5%                               | 97.3%        | 97.9%        | + 0.6%                               |  |
| Days on Market Until Sale            | 77        | 109       | + 41.6%                              | 115          | 134          | + 16.5%                              |  |
| Cumulative Days on Market Until Sale | 105       | 114       | + 8.6%                               | 127          | 144          | + 13.4%                              |  |
| Inventory of Homes for Sale          | 71        | 70        | - 1.4%                               |              |              |                                      |  |
| Months Supply of Inventory           | 6.7       | 6.2       | - 7.5%                               |              |              |                                      |  |