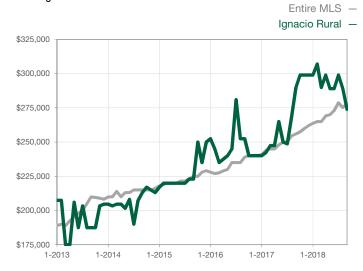

|                                      |  |
| Cumulative Days on Market Until Sale | 0         | 0    |                                      | 0            | 0            |                                      |  |
| Inventory of Homes for Sale          | 0         | 0    |                                      |              |              |                                      |  |
| Months Supply of Inventory           | 0.0       | 0.0  |                                      |              |              |                                      |  |

<sup>\*</sup> Does not account for seller concessions and/or down payment assistance. | Activity for one month can sometimes look extreme due to small sample size.

## **Median Sales Price - Single Family**

Rolling 12-Month Calculation



## **Median Sales Price - Townhouse-Condo**

Rolling 12-Month Calculation