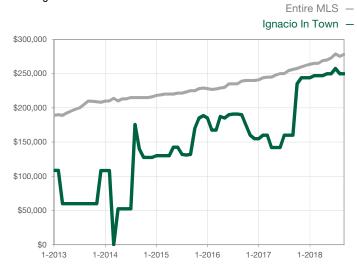

|                                      |  |
| Cumulative Days on Market Until Sale | 0         | 0    |                                      | 0            | 0            |                                      |  |
| Inventory of Homes for Sale          | 0         | 0    |                                      |              |              |                                      |  |
| Months Supply of Inventory           | 0.0       | 0.0  |                                      |              |              |                                      |  |

<sup>\*</sup> Does not account for seller concessions and/or down payment assistance. | Activity for one month can sometimes look extreme due to small sample size.

## **Median Sales Price - Single Family**

Rolling 12-Month Calculation



## Median Sales Price - Townhouse-Condo

Rolling 12-Month Calculation