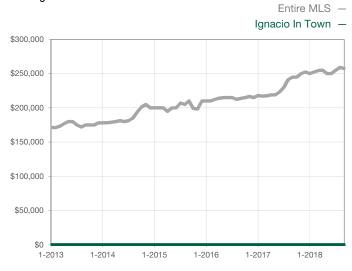

et Until Sale | 0         | 0    |                                      | 0            | 0            |                                      |  |
| Inventory of Homes for Sale          | 0         | 0    |                                      |              |              |                                      |  |
| Months Supply of Inventory           | 0.0       | 0.0  |                                      |              |              |                                      |  |

<sup>\*</sup> Does not account for seller concessions and/or down payment assistance. | Activity for one month can sometimes look extreme due to small sample size.

## **Median Sales Price - Single Family**

Rolling 12-Month Calculation



## Median Sales Price - Townhouse-Condo

Rolling 12-Month Calculation