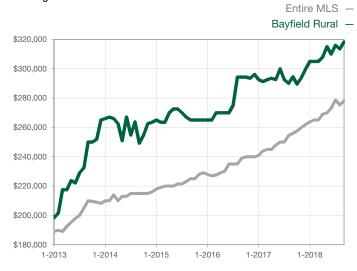

|                                      |  |
| Cumulative Days on Market Until Sale | 0         | 0    |                                      | 0            | 0            |                                      |  |
| Inventory of Homes for Sale          | 0         | 0    |                                      |              |              |                                      |  |
| Months Supply of Inventory           | 0.0       | 0.0  |                                      |              |              |                                      |  |

<sup>\*</sup> Does not account for seller concessions and/or down payment assistance. | Activity for one month can sometimes look extreme due to small sample size.

## Median Sales Price - Single Family

Rolling 12-Month Calculation



## **Median Sales Price - Townhouse-Condo**

Rolling 12-Month Calculation