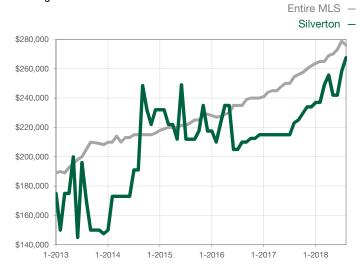

0            |                                      |  |
| Cumulative Days on Market Until Sale | 0      | 0    |                                      | 0            | 0            |                                      |  |
| Inventory of Homes for Sale          | 0      | 1    |                                      |              |              |                                      |  |
| Months Supply of Inventory           | 0.0    | 1.0  |                                      |              |              |                                      |  |

<sup>\*</sup> Does not account for seller concessions and/or down payment assistance. | Activity for one month can sometimes look extreme due to small sample size.

## **Median Sales Price - Single Family**

Rolling 12-Month Calculation



## **Median Sales Price - Townhouse-Condo**

Rolling 12-Month Calculation