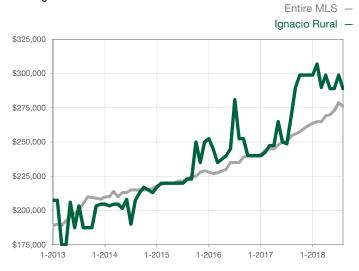

0            | 0            |                                      |  |
| Cumulative Days on Market Until Sale | 0      | 0    |                                      | 0            | 0            |                                      |  |
| Inventory of Homes for Sale          | 0      | 0    |                                      |              |              |                                      |  |
| Months Supply of Inventory           | 0.0    | 0.0  |                                      |              |              |                                      |  |

\* Does not account for seller concessions and/or down payment assistance. | Activity for one month can sometimes look extreme due to small sample size.

## Median Sales Price - Single Family Rolling 12-Month Calculation



## Median Sales Price - Townhouse-Condo Rolling 12-Month Calculation