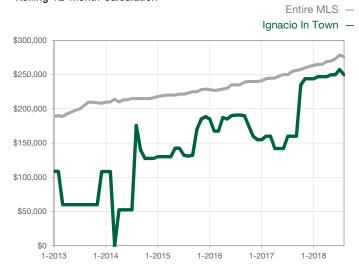

0            | 0            |                                      |  |
| Cumulative Days on Market Until Sale | 0      | 0    |                                      | 0            | 0            |                                      |  |
| Inventory of Homes for Sale          | 0      | 0    |                                      |              |              |                                      |  |
| Months Supply of Inventory           | 0.0    | 0.0  |                                      |              |              |                                      |  |

\* Does not account for seller concessions and/or down payment assistance. | Activity for one month can sometimes look extreme due to small sample size.

## Median Sales Price - Single Family Rolling 12-Month Calculation



## Median Sales Price - Townhouse-Condo Rolling 12-Month Calculation