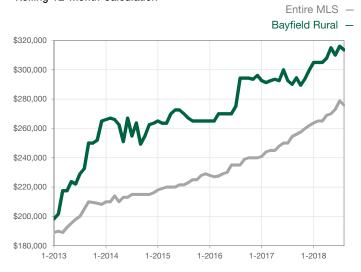

## **Bayfield Rural**

| Single Family                        | August    |           |                                      | Year to Date |              |                                      |  |
|--------------------------------------|-----------|-----------|--------------------------------------|--------------|--------------|--------------------------------------|--|
| Key Metrics                          | 2017      | 2018      | Percent Change<br>from Previous Year | Thru 08-2017 | Thru 08-2018 | Percent Change<br>from Previous Year |  |
| New Listings                         | 22        | 18        | - 18.2%                              | 161          | 159          | - 1.2%                               |  |
| Sold Listings                        | 11        | 17        | + 54.5%                              | 82           | 94           | + 14.6%                              |  |
| Median Sales Price*                  | \$324,000 | \$301,000 | - 7.1%                               | \$300,000    | \$324,500    | + 8.2%                               |  |
| Average Sales Price*                 | \$303,228 | \$318,883 | + 5.2%                               | \$321,873    | \$348,884    | + 8.4%                               |  |
| Percent of List Price Received*      | 96.0%     | 96.7%     | + 0.7%                               | 97.2%        | 98.0%        | + 0.8%                               |  |
| Days on Market Until Sale            | 145       | 145       | 0.0%                                 | 127          | 139          | + 9.4%                               |  |
| Cumulative Days on Market Until Sale | 120       | 182       | + 51.7%                              | 137          | 151          | + 10.2%                              |  |
| Inventory of Homes for Sale          | 85        | 73        | - 14.1%                              |              |              |                                      |  |
| Months Supply of Inventory           | 7.8       | 6.0       | - 23.1%                              |              |              |                                      |  |

## Median Sales Price - Single Family Rolling 12-Month Calculation