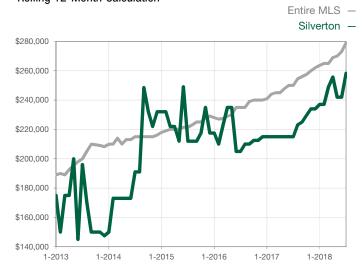

| 0            | 0            |                                      |  |
| Cumulative Days on Market Until Sale | 0    | 0    |                                      | 0            | 0            |                                      |  |
| Inventory of Homes for Sale          | 1    | 1    | 0.0%                                 |              |              |                                      |  |
| Months Supply of Inventory           | 1.0  | 1.0  | 0.0%                                 |              |              |                                      |  |

\* Does not account for seller concessions and/or down payment assistance. | Activity for one month can sometimes look extreme due to small sample size.

## Median Sales Price - Single Family Rolling 12-Month Calculation



## Median Sales Price - Townhouse-Condo Rolling 12-Month Calculation