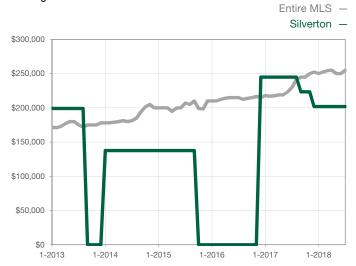

|  |
| Cumulative Days on Market Until Sale | 0    | 0    |                                      | 0            | 0            |                                      |  |
| Inventory of Homes for Sale          | 1    | 1    | 0.0%                                 |              |              |                                      |  |
| Months Supply of Inventory           | 1.0  | 1.0  | 0.0%                                 |              |              |                                      |  |

\* Does not account for seller concessions and/or down payment assistance. | Activity for one month can sometimes look extreme due to small sample size.

## Median Sales Price - Single Family Rolling 12-Month Calculation



## Median Sales Price - Townhouse-Condo Rolling 12-Month Calculation