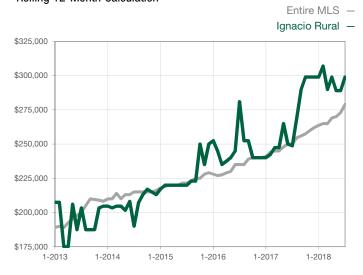

## Median Sales Price – Single Family Rolling 12-Month Calculation

## **Ignacio Rural**

| Single Family                        | July      |           |                                      | Year to Date |              |                                      |  |
|--------------------------------------|-----------|-----------|--------------------------------------|--------------|--------------|--------------------------------------|--|
| Key Metrics                          | 2017      | 2018      | Percent Change<br>from Previous Year | Thru 07-2017 | Thru 07-2018 | Percent Change<br>from Previous Year |  |
| New Listings                         | 7         | 8         | + 14.3%                              | 31           | 31           | 0.0%                                 |  |
| Sold Listings                        | 2         | 2         | 0.0%                                 | 10           | 14           | + 40.0%                              |  |
| Median Sales Price*                  | \$310,750 | \$525,000 | + 68.9%                              | \$322,450    | \$299,250    | - 7.2%                               |  |
| Average Sales Price*                 | \$310,750 | \$525,000 | + 68.9%                              | \$307,240    | \$325,371    | + 5.9%                               |  |
| Percent of List Price Received*      | 93.5%     | 95.1%     | + 1.7%                               | 95.3%        | 91.7%        | - 3.8%                               |  |
| Days on Market Until Sale            | 149       | 217       | + 45.6%                              | 154          | 173          | + 12.3%                              |  |
| Cumulative Days on Market Until Sale | 149       | 217       | + 45.6%                              | 169          | 204          | + 20.7%                              |  |
| Inventory of Homes for Sale          | 30        | 25        | - 16.7%                              |              |              |                                      |  |
| Months Supply of Inventory           | 12.3      | 11.0      | - 10.6%                              |              |              |                                      |  |