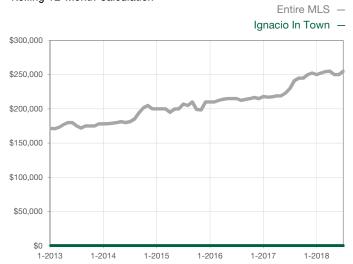

|  |
| Cumulative Days on Market Until Sale | 0    | 0    |                                      | 0            | 0            |                                      |  |
| Inventory of Homes for Sale          | 0    | 0    |                                      |              |              |                                      |  |
| Months Supply of Inventory           | 0.0  | 0.0  |                                      |              |              |                                      |  |

\* Does not account for seller concessions and/or down payment assistance. | Activity for one month can sometimes look extreme due to small sample size.

## Median Sales Price - Single Family Rolling 12-Month Calculation



## Median Sales Price - Townhouse-Condo Rolling 12-Month Calculation