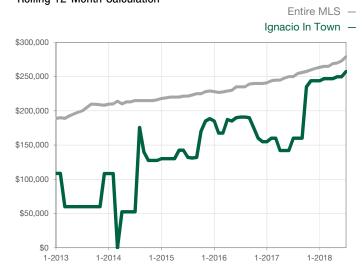

| 0            | 0            |                                      |  |
| Cumulative Days on Market Until Sale | 0    | 0    |                                      | 0            | 0            |                                      |  |
| Inventory of Homes for Sale          | 0    | 0    |                                      |              |              |                                      |  |
| Months Supply of Inventory           | 0.0  | 0.0  |                                      |              |              |                                      |  |

\* Does not account for seller concessions and/or down payment assistance. | Activity for one month can sometimes look extreme due to small sample size.

## Median Sales Price - Single Family Rolling 12-Month Calculation



## Median Sales Price - Townhouse-Condo Rolling 12-Month Calculation