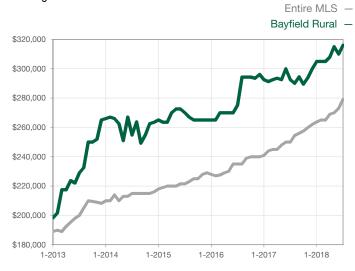

| 0            |                                      |  |
| Cumulative Days on Market Until Sale | 0    | 0    |                                      | 0            | 0            |                                      |  |
| Inventory of Homes for Sale          | 0    | 0    |                                      |              |              |                                      |  |
| Months Supply of Inventory           | 0.0  | 0.0  |                                      |              |              |                                      |  |

<sup>\*</sup> Does not account for seller concessions and/or down payment assistance. | Activity for one month can sometimes look extreme due to small sample size.

## Median Sales Price - Single Family

Rolling 12-Month Calculation



## **Median Sales Price - Townhouse-Condo**

Rolling 12-Month Calculation