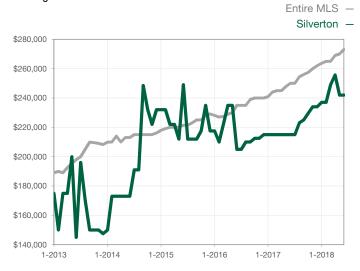

| 0            |                                      |  |
| Cumulative Days on Market Until Sale | 0    | 0    |                                      | 0            | 0            |                                      |  |
| Inventory of Homes for Sale          | 0    | 1    |                                      |              |              |                                      |  |
| Months Supply of Inventory           | 0.0  | 1.0  |                                      |              |              |                                      |  |

<sup>\*</sup> Does not account for seller concessions and/or down payment assistance. | Activity for one month can sometimes look extreme due to small sample size.

## **Median Sales Price - Single Family**

Rolling 12-Month Calculation



## **Median Sales Price - Townhouse-Condo**

Rolling 12-Month Calculation