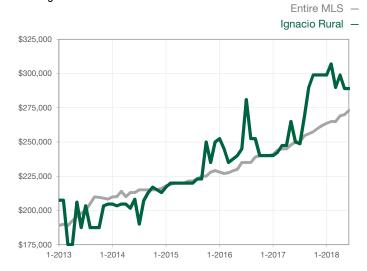

| 0            |                                      |  |
| Cumulative Days on Market Until Sale | 0    | 0    |                                      | 0            | 0            |                                      |  |
| Inventory of Homes for Sale          | 0    | 0    |                                      |              |              |                                      |  |
| Months Supply of Inventory           | 0.0  | 0.0  |                                      |              |              |                                      |  |

<sup>\*</sup> Does not account for seller concessions and/or down payment assistance. | Activity for one month can sometimes look extreme due to small sample size.

## **Median Sales Price - Single Family**

Rolling 12-Month Calculation



## **Median Sales Price - Townhouse-Condo**

Rolling 12-Month Calculation