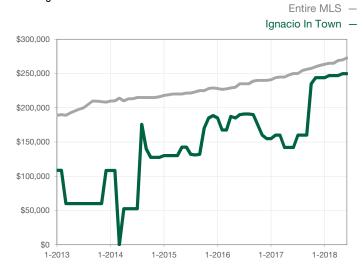

0            | 0            |                                      |  |
| Cumulative Days on Market Until Sale | 0    | 0    |                                   | 0            | 0            |                                      |  |
| Inventory of Homes for Sale          | 0    | 0    |                                   |              |              |                                      |  |
| Months Supply of Inventory           | 0.0  | 0.0  |                                   |              |              |                                      |  |

<sup>\*</sup> Does not account for seller concessions and/or down payment assistance. | Activity for one month can sometimes look extreme due to small sample size.

## **Median Sales Price - Single Family**

Rolling 12-Month Calculation



## **Median Sales Price - Townhouse-Condo**

Rolling 12-Month Calculation