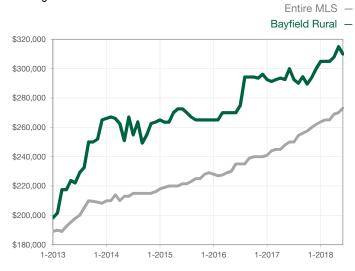

| 0            |                                      |  |
| Cumulative Days on Market Until Sale | 0    | 0    |                                      | 0            | 0            |                                      |  |
| Inventory of Homes for Sale          | 0    | 0    |                                      |              |              |                                      |  |
| Months Supply of Inventory           | 0.0  | 0.0  |                                      |              |              |                                      |  |

<sup>\*</sup> Does not account for seller concessions and/or down payment assistance. | Activity for one month can sometimes look extreme due to small sample size.

## **Median Sales Price - Single Family**

Rolling 12-Month Calculation



## **Median Sales Price - Townhouse-Condo**

Rolling 12-Month Calculation